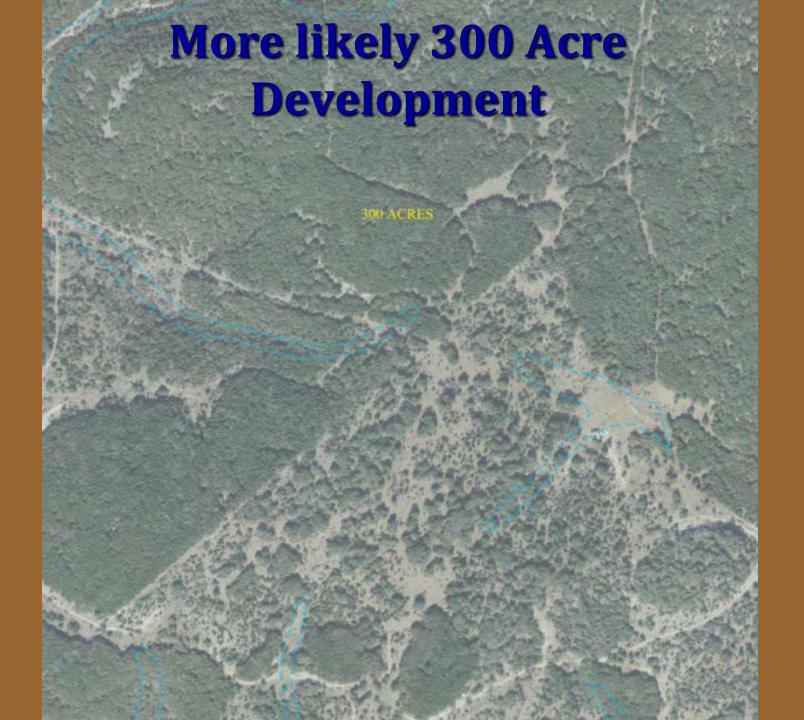

#### 300 Acres

## All Acreage Developed

300 acre area with 200 acre habitat & buffer 300 acres developable

**300** acres @ **3** units/acre = **900** lots Purchase price - \$20,000/acre = \$6,000,000

Cost/lot = \$6,666

Offsite - \$750,000 cost/lot = \$833

**Development cost per lot = \$25,000** 

**Total development per lot = \$32,499 Total cost with profit** 

= \$42,248