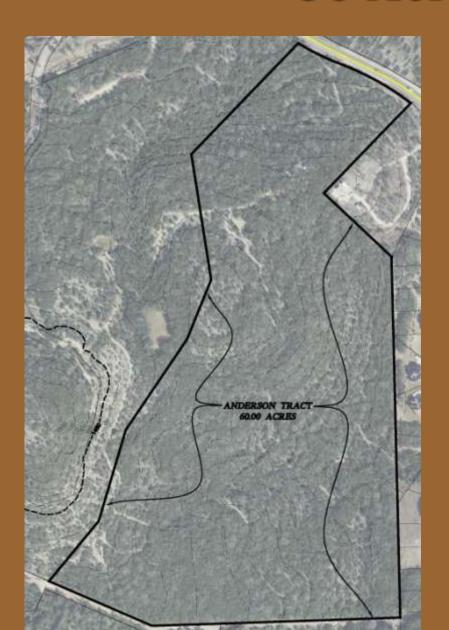

#### **60 Acre Tract**

60 acre area with 30 acre habitat & buffer 30 acres developable

**73 - ½ Acre Lots** 

Assume 1 bird impacting 30 acres. Development cost per lot:

Mitigation cost per lot @ 2:1 = \$4,109 (\$300,000)

Mitigation cost per lot @ 3:1 = \$6,164 (450,000)