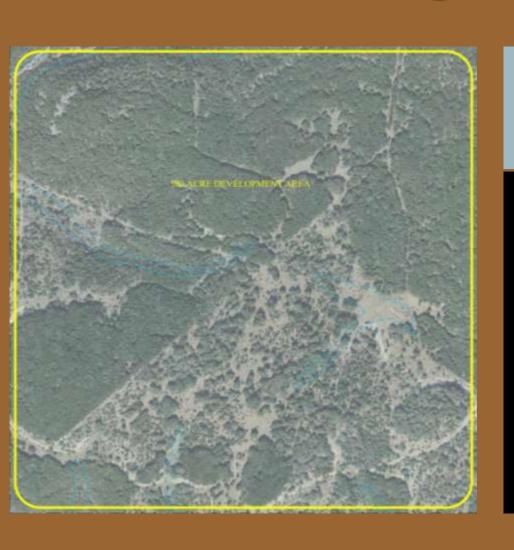

#### 300 Acres

# 300 acre area with 200 acre habitat & buffer 100 acres developable

100 acres @ 3 units/acre = 300 lots Purchase price - \$20,000/acre =

Cost/lot = \$20,000

Offsite - \$750,000 cost/lot = \$2,500

**Development cost per lot = \$25,000** 