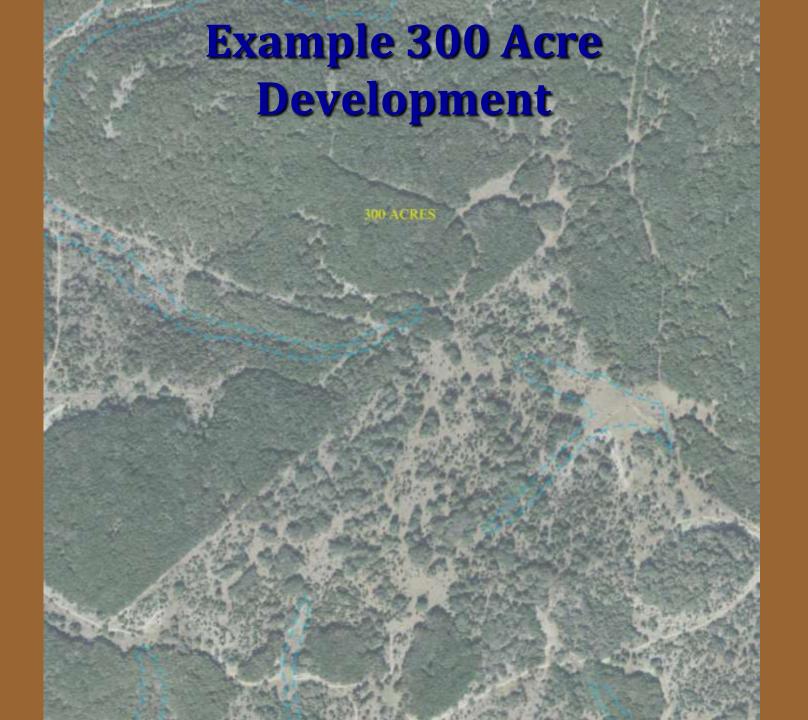

# 300 acre area with 200 acre habitat & buffer 100 acres developable

100 acres @ 3 units/acre = 300 lots Purchase price - \$20,000/acre =

Cost/lot = \$20,000

Offsite - \$750,000 cost/lot = \$2,500

**Development cost per lot = \$25,000** 