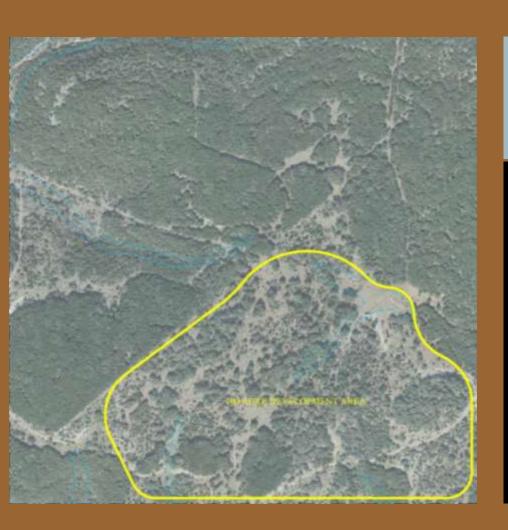

# 200 acre area with 100 acre habitat & buffer 100 acres developable

200 acres @ 3 units/acre = 600 lots Purchase price - \$20,000/acre =

\$6,000,000

Cost/lot = \$10,000

Offsite - \$750,000 cost/lot = \$1,250