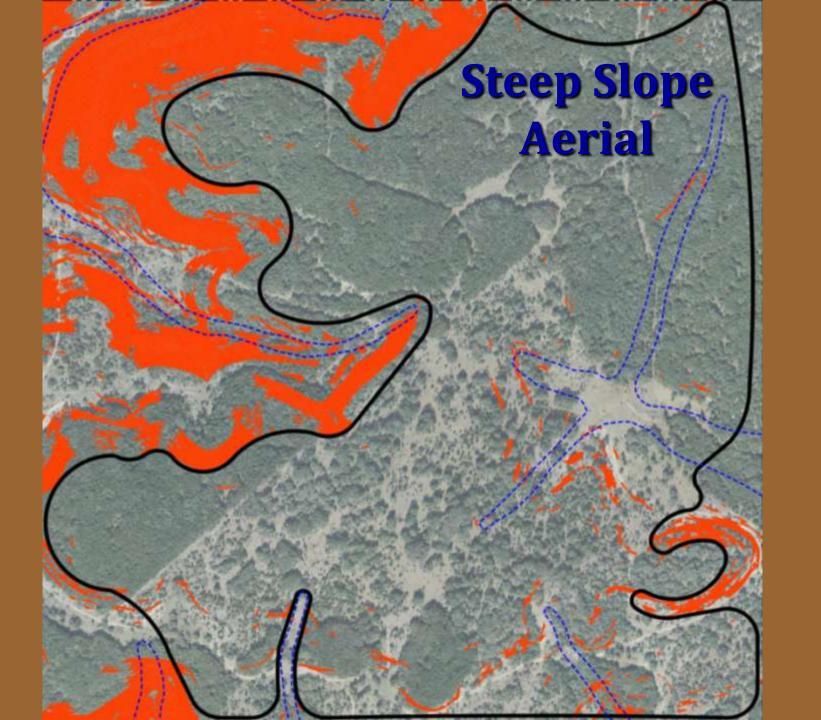

|                              | set forth above for the            |  |  |  |  |  |
|                         |                              | developable portion of the land.   |  |  |  |  |  |
|                         | Up to 80% of the total tree  | A minimum of 20% of the            |  |  |  |  |  |
|                         | canopy area and up to 80%    | existing pre-development tree      |  |  |  |  |  |
| Mitigation Maximum      | of the heritage trees may be | canopy and 20% of the heritage     |  |  |  |  |  |
|                         | mitigated rather than        | trees shall be preserved and may   |  |  |  |  |  |
|                         | preserved.                   | not be mitigated                   |  |  |  |  |  |

# **County Steep Slope Map**









#### **Land Plan Calculations**

- 200 acres Developable Land = 600 lots
- Purchase price \$20,000/acre = \$6,000,000
- Cost/lot = \$10,000
- Offsite \$750,000 cost/lot = \$1,250
- Development cost per lot = \$25,000
- Total Development per lot = \$36,250
- Total cost with profit = \$47,125
- Mitigation cost @ 3:1 for 20 acres impacted = \$300,000
- Cost per lot = \$500

#### **Developer Initiated HCP**

- Surveys
- Legal
- Mitigation Land
- HCP Preparation
- Time Delay
- Third Party Management
- Management Funding
- Certainty

#### **Developer Initiated HCP**

- Surveys \$30,000
- Legal \$225,000
- Mitigation Land \$3,500 Acre/Outside Bexar County
- HCP Preparation \$50,000 to \$100,000
- Time Delay 2 to 3 Years
- Third Party Management Find or Create
- Management Funding \$40,000 \