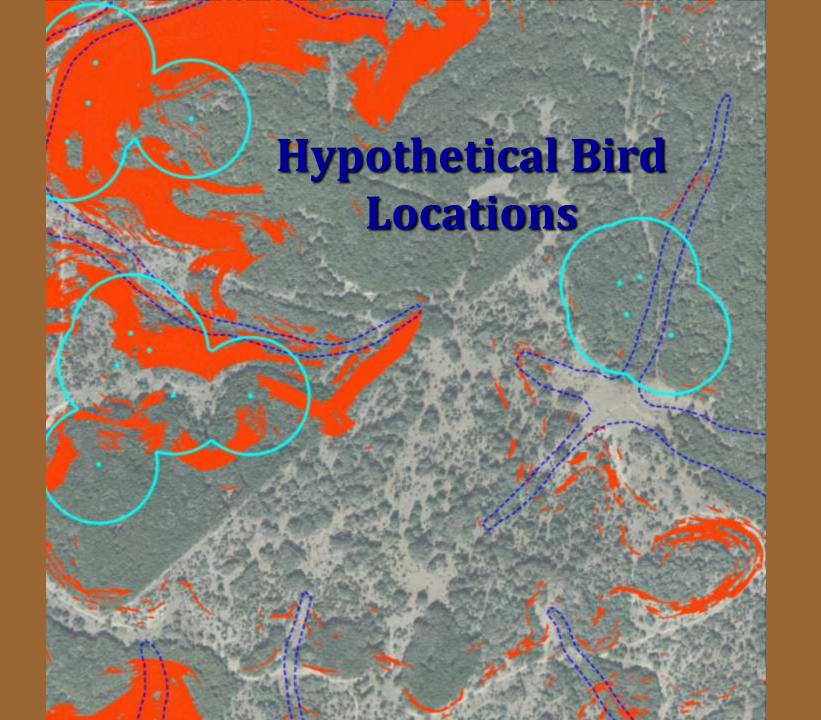

|                              | set forth above for the            |  |  |  |  |  |
|                         |                              | developable portion of the land.   |  |  |  |  |  |
|                         | Up to 80% of the total tree  | A minimum of 20% of the            |  |  |  |  |  |
|                         | canopy area and up to 80%    | existing pre-development tree      |  |  |  |  |  |
| Mitigation Maximum      | of the heritage trees may be | canopy and 20% of the heritage     |  |  |  |  |  |
|                         | mitigated rather than        | trees shall be preserved and may   |  |  |  |  |  |
|                         | preserved.                   | not be mitigated                   |  |  |  |  |  |

# **County Steep Slope Map**









#### **Land Plan Calculations**

- 200 acres Developable Land = 600 lots
- Purchase price \$20,000/acre = \$6,000,000
- Cost/lot = \$10,000
- Offsite \$750,000 cost/lot = \$1,250
- Development cost per lot = \$25,000
- Total Development per lot = \$36,250
- Total cost with profit = \$47,125
- Mitigation cost @ 3:1 for 20 acres impacted = \$300,000
- Cost per lot = \$500

#### **Developer Initiated HCP**

- Surveys
- Legal
- Mitigation Land
- HCP Preparation
- Time Delay
- Third Party Management
- Management Funding
- Certainty

#### **Developer Initiated HCP**

- Surveys \$30,000
- Legal \$225,000
- Mitigation Land \$3,500 Acre/Outside Bexar County
- HCP Preparation \$50,000 to \$100,000
- Time Delay 2 to 3 Years
- Third Party Management Find or Create
- Management Funding \$40,000 \$7