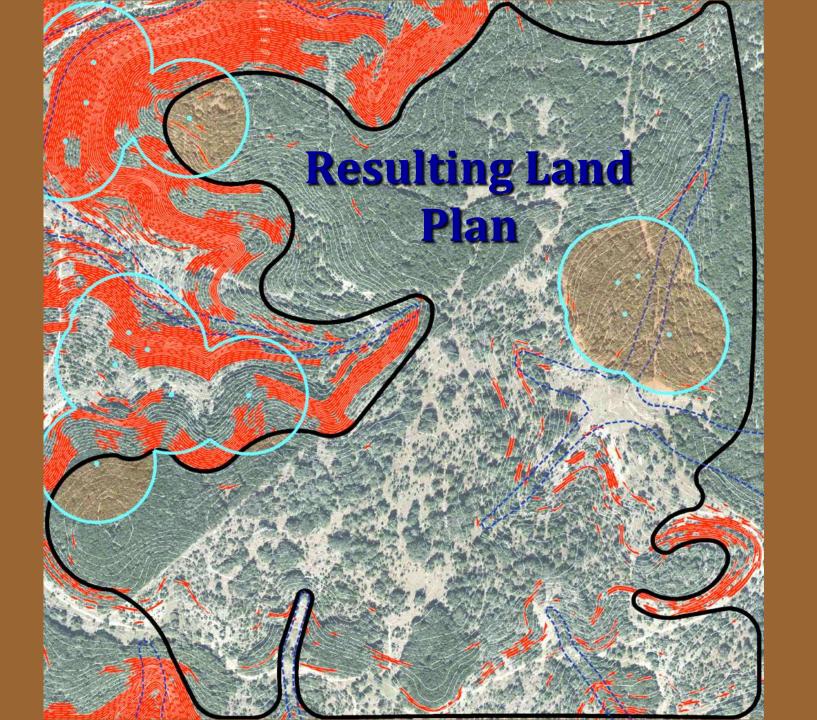

#### **Land Plan Calculations**

- 200 acres Developable Land = 600 lots
- Purchase price \$20,000/acre = \$6,000,000
- Cost/lot = \$10,000
- Offsite \$750,000 cost/lot = \$1,250
- Development cost per lot = \$25,000
- Total Development per lot = \$36,250
- Total cost with profit = \$47,125
- Mitigation cost @ 3:1 for 20 acres impacted = \$300,000
- Cost per lot = \$500